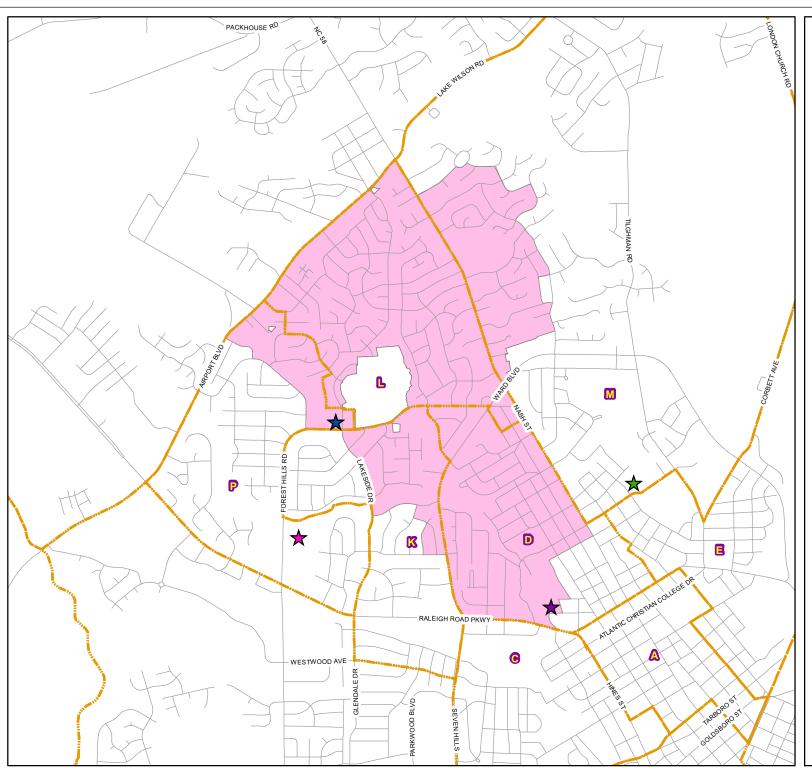

# **Council District 5** Donald I. Evans

## **Polling Places** SITE, LOCATION

Wilson D City of Wilson Recreation Center

Wilson K Forest Hills Presbyterian Church

Wilson L Forest Hills Presbyterian Church

Wilson M Wells Elementary School

Wilson P Forest Hills Middle School

### **Voting Precincts**

Date: 5/1/2024