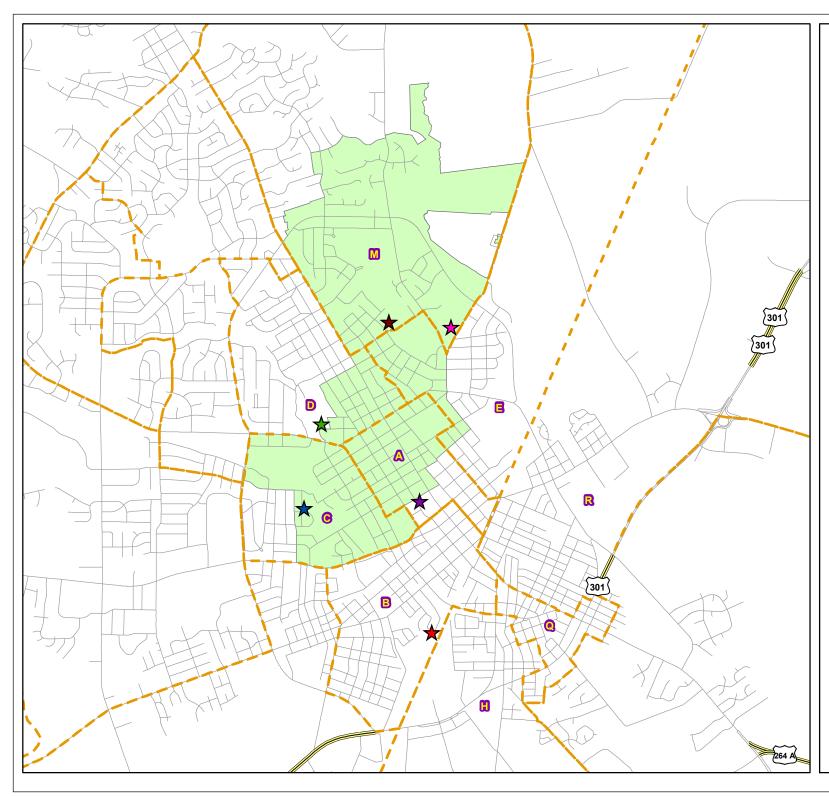

# **Council District 2** Michael S. Bell

# **Polling Places**

## SITE, LOCATION

Wilson A Wilson County Public Library

Wilson B Whitfield Housing Recreation Building

Wilson C Vandahlia H. Reid Community Center

Wilson D City of Wilson Recreation Center

Wilson E Toisnot Middle School

Wells Elementary School

Voting Precincts

Date: 5/1/2024