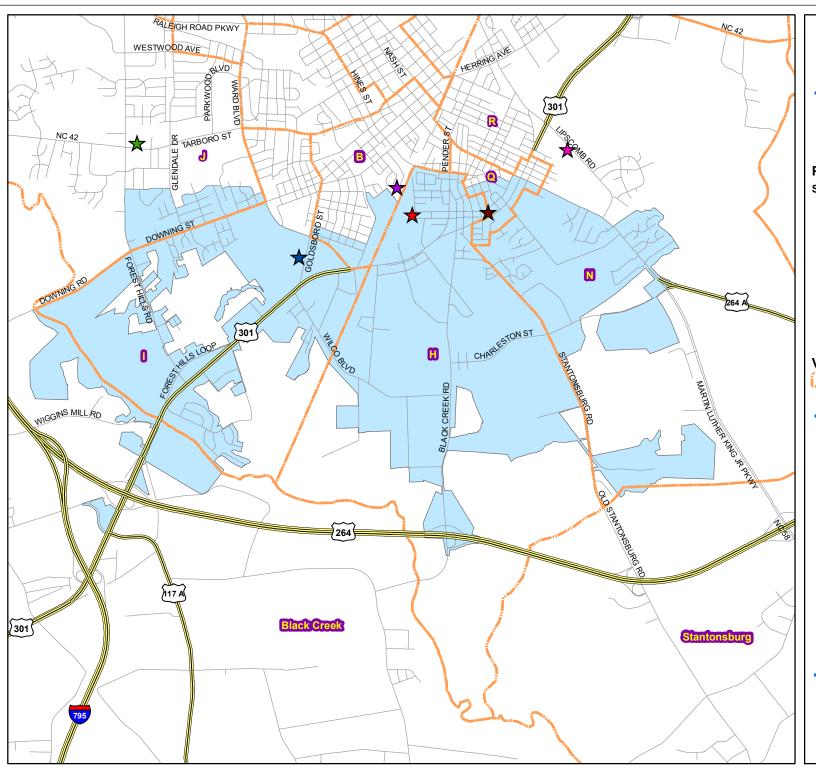

# **Council District 1** Gillettia M. Morgan

# **Polling Places**

### SITE, LOCATION

Whitfield Housing Recreation Building

Elvie Resource Center

Wilson County Agriculture Center

Wilson J Wilson Rescue Squad Building

Darden Alumni Center

Wilson Q American Legion Building #17

## **Voting Precincts**

Date: 5/1/2024